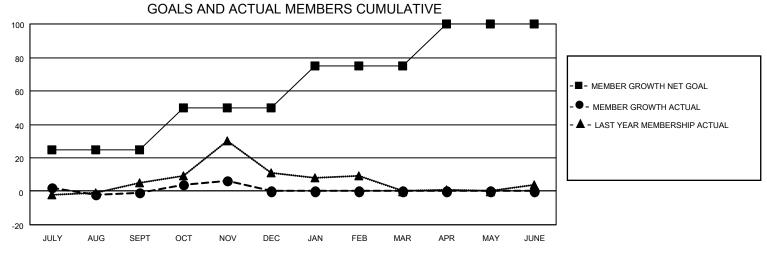

## District 20 S

| Clubs                 |               |           |               | Members               |                        |                         |                                                    |
|-----------------------|---------------|-----------|---------------|-----------------------|------------------------|-------------------------|----------------------------------------------------|
| RESULTS FOR 2022-2023 |               |           |               | RESULTS FOR 2022-2023 |                        |                         |                                                    |
| QUARTER               | NEW CLUB GOAL | NEW CLUBS | DROPPED CLUBS | QUARTER MEME          | BER GROWTH NET<br>GOAL | MEMBER GROWTH<br>ACTUAL | DROPPED<br>MEMBERS ACTUAL<br>(including transfers) |
| JULY/AUG/SEPT         | 1             | 0         | 0             | JULY/AUG/SEPT         | 25                     | 15                      | 16                                                 |
| OCT/NOV/DEC           | 0             | 0         | 0             | OCT/NOV/DEC           | 25                     | 23                      | 15                                                 |
| JAN/FEB/MAR           | 0             | 0         | 0             | JAN/FEB/MAR           | 25                     | 0                       | 0                                                  |
| APR/MAY/JUNE          | 0             | 0         | 0             | APR/MAY/JUNE          | 25                     | 0                       | 0                                                  |